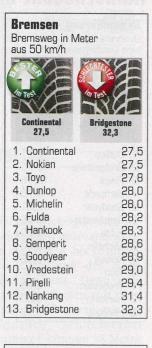

Eigenschaften

Bremsleistungen

nass und trocken,

+ Gute

| 2 | Continental<br>96,5 | B |
|---|---------------------|---|
|   | 1. Continental      |   |
|   | 2. Toyo             |   |
|   | 3. Dunlop           |   |
|   | 4. Nokian           |   |
|   | 5. Fulda            |   |
|   | 6. Hankook          |   |
|   | 7. Goodyear         |   |
|   | 8. Vredestein       |   |
|   | 9. Michelin         |   |
|   | 10. Pirelli         |   |
|   | 11. Semperit        |   |
|   | 12. Nankang         |   |
|   | 13. Bridgestone     |   |