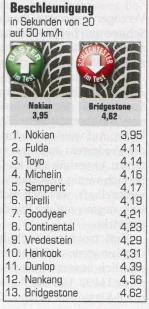

bei Trockenheit.

niedriger Preis.

Schlechte

bedenkliche

Aquaplaning-

Eigenschaften

Bremsleistungen

nass und trocken,

+ Gute

| 2 | Continental<br>96,5 | B |
|---|---------------------|---|
|   | 1. Continental      |   |
|   | 2. Toyo             |   |
|   | 3. Dunlop           |   |
|   | 4. Nokian           |   |
|   | 5. Fulda            |   |
|   | 6. Hankook          |   |
|   | 7. Goodyear         |   |
|   | 8. Vredestein       |   |
|   | 9. Michelin         |   |
|   | 10. Pirelli         |   |
|   | 11. Semperit        |   |
|   | 12. Nankang         |   |
|   | 13. Bridgestone     |   |

FAHRVERSUCHE BEI SCHNEE

Gefahrene Zeit in Sekunden, Streckenlänge 1100 Meter

> idgestone 99.9

> > 96,5

97,0 97,1 97,3

97,5

98,3 98,4

98.5

98,9

99,1 99,3 99,7

99,9

Handling





Abgesehen davon ist er auch noch vergleichsweise günstig.

Etwas teurer wird's hingegen mit dem Michelin Alpin 4, der dafür mit einem niedrigen Rollwiderstand glänzt. Das wirkt sich positiv auf den Verbrauch aus und hilft beim Sparen. Beim Aquaplaning-Test schwächelt der Alpin 4 hingegen. Das Fahrverhalten selbst ist sicher und frei von Tücken.

Der Fulda Kristal Control HP lässt sich auf Schnee ebenfalls nichts nachsagen, er zeigt akzeptable Bremsleistungen und eine gute Traktion. Bei Nässe fehlt es jedoch etwas an Grip, im Grenzbereich setzt das Untersteuern früh und ausgeprägt ein. Auf trockener Fahrbahn schwächelt der Fulda bei den Bremstests, zudem rollt er relativ laut ab.

Gleiches gilt für den Pirelli Snow Control III, der ebenfalls zum Mittelfeld gehört. Abgesehen von seiner ehe